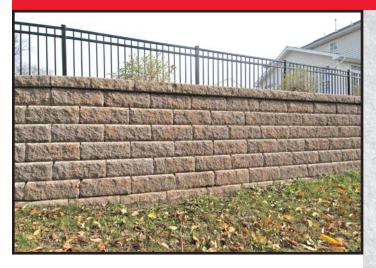

## | Stone Edged™



The age-old appearance of hand-chiseled stone. The modern technology of the only solid, pinned retaining wall system on the market.



## **Classical Appearance**

The VERSA-LOK StoneEdged option adds an artistically stylish feel to any landscape. It is available in rich colors to blend with or enhance any exterior environment.

At first glance, you'd think that each block was quarried and hewn by hand in the tradition of old-world master craftsmen. The texture is reminiscent of the Renaissance period's expertly handcrafted stone cathedrals and monuments. But this retaining wall is a modern work of art, combining concrete technology and durability with the aesthetic quality of hand-cut stone.

Introducing VERSA-LOK StoneEdged, offering the timeless and stately texture of handcrafted stone along with the same solid construction, design flexibility, and ease of installation found in all VERSA-LOK retaining wall systems.