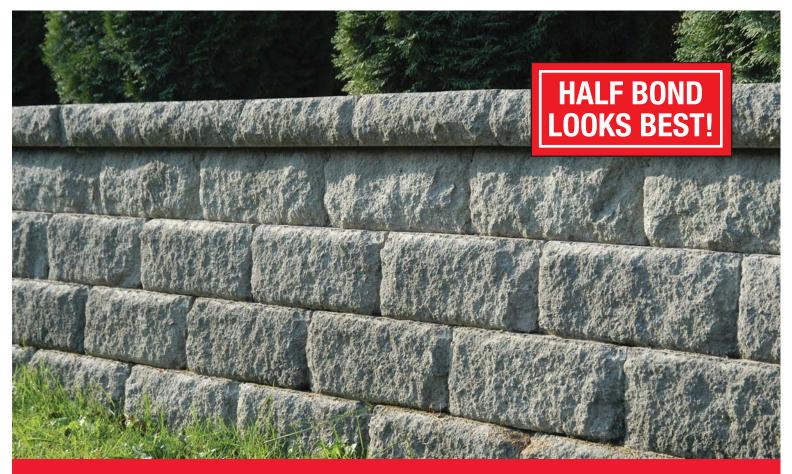

## | Stone Edged™

The age-old appearance of hand-chiseled stone. The modern technology of the only solid, pinned retaining wall system on the market.

## **Classical Appearance**

The VERSA-LOK StoneEdged option adds an artistically stylish feel to any landscape. It is available in rich colors to blend with or enhance any exterior environment.

At first glance, you'd think that each block was quarried and hewn by hand in the tradition of old-world master craftsmen. The texture is reminiscent of the Renaissance period's expertly handcrafted stone cathedrals and monuments. But this retaining wall is a modern work of art, combining concrete technology and durability with the aesthetic quality of hand-cut stone.

Introducing VERSA-LOK StoneEdged, offering the timeless and stately texture of handcrafted stone along with the same solid construction, design flexibility, and ease of installation found in all VERSA-LOK retaining wall systems.